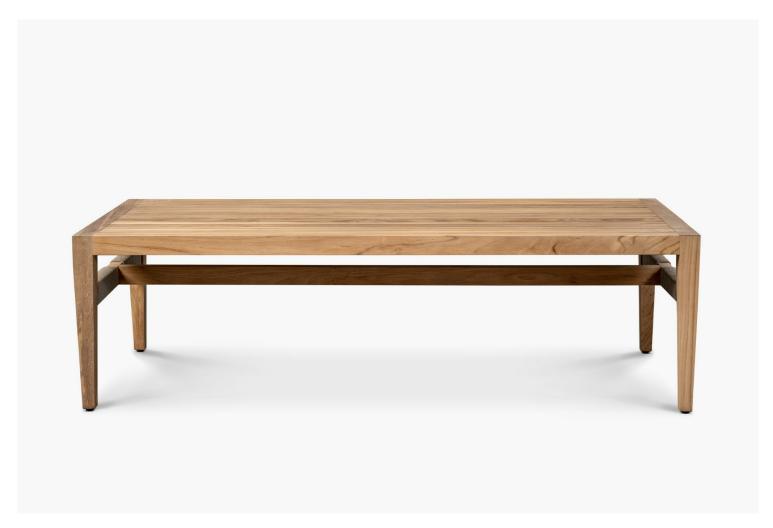

# PALOMA OUTDOOR COFFEE TABLE

SKU: BC91083-WLO-05 | WEATHERED TEAK

#### **MEASUREMENTS**

Width - 19"

Depth - 19"

Height - 36"

Seat -

Width - 18"

Depth - 19"

Height - 17"

### PRODUCT DETAILS

Elevate your outdoor living space with our exquisite Paloma Collection, crafted from the finest imported solid teak. The Paloma showcases intricate handwoven all-weather strapping in a striking basketweave pattern, perfectly complemented by hand-wrapped frame accents that create a stunning contrast against the neutral weathered teak finish. With its exceptional beauty and supreme durability, the Paloma Collection imbues effortless refinement and relaxed sophistication to your outdoor design